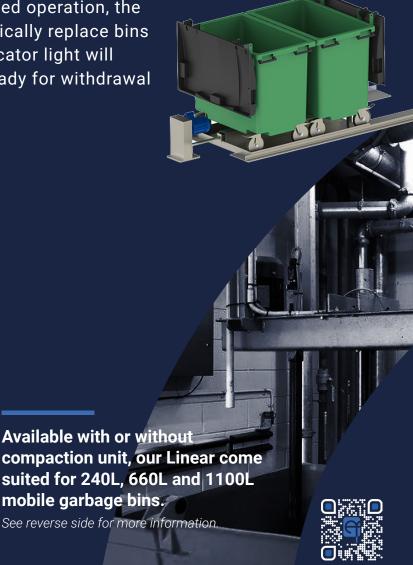

Electromechanically driven with automated operation, the system utilises linear motion to automatically replace bins once filled. Once all bins are full, an indicator light will illuminate, signifying that the bins are ready for withdrawal and collection.

Available with or without compaction unit, our standard 240 litre bin Linear Track System can support 2, 3 or 4 bin quantities.

0 ¥ N = 0