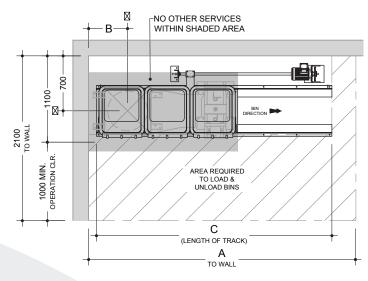

## 240 LITRE LINEAR TRACK SYSTEM

| No. of Bins | Reference (mm) |      |      |
|-------------|----------------|------|------|
|             | A              | В    | С    |
| 2           | 2500           | 400  | 2000 |
| 3           | 3700           | 600  | 3000 |
| 4           | 4800           | 1100 | 4250 |

## Notes:

Bins not provided by Elephants Foot

Drawings shown are for general information purposes only and provide minimum equipment spacial requirements for waste room design.

These drawings are not intended for site specific use or for construction. Each project is unique and will be designed to suit.