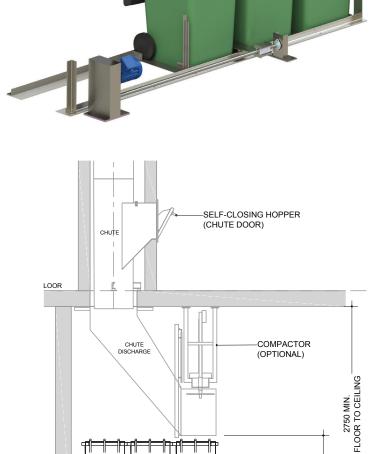

## LINEAR SYSTEM

Elephants Foot's Linear System is a versatile waste handling solution for many types of multi-storey or multi-level developments. The Linear Track System collects waste or recycling being disposed from the floors above through the chute system, discharging the material via a hopper that feeds the bins.

Electromechanically driven with automated operation, the system utilises linear motion to automatically replace bins once filled. Once all bins are full, an indicator light will illuminate, signifying that the bins are ready for withdrawal and collection.